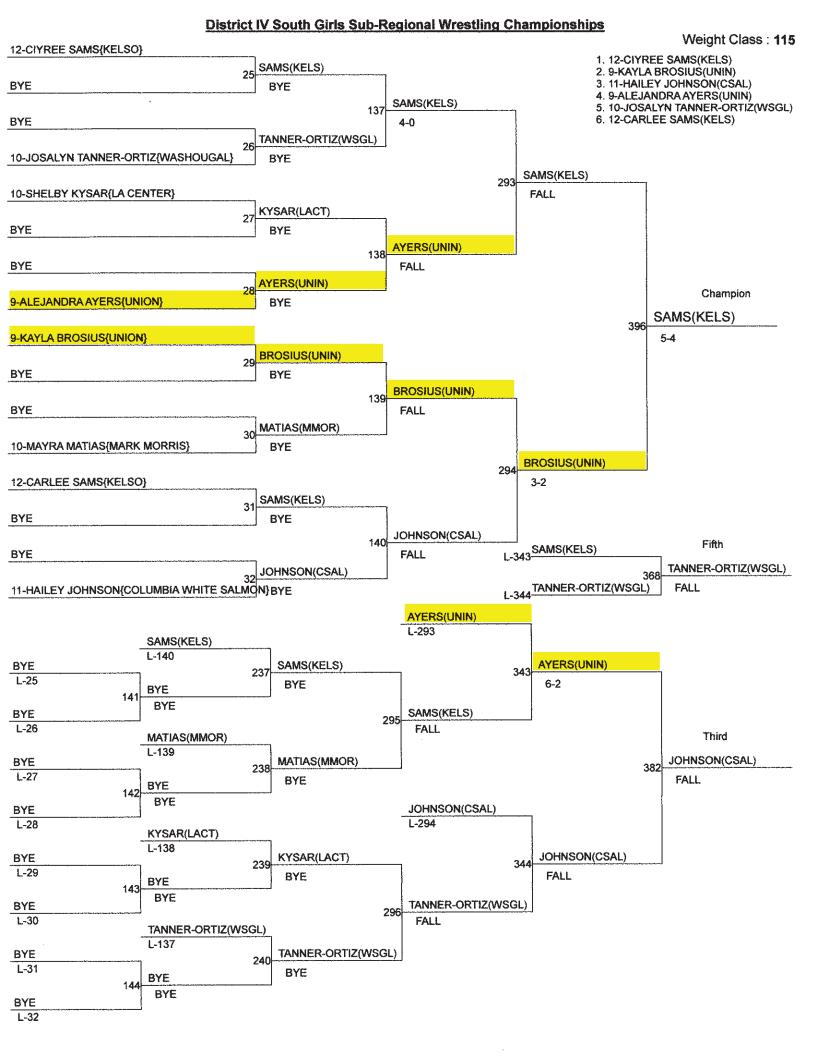

### **Placers**

| Sophie Girolani  | $3^{rd}$ | 105 |
|------------------|----------|-----|
| Alejandra Ayers  | $4^{th}$ | 115 |
| Kayla Brosius    | $2^{nd}$ | 115 |
| Isabelle Morales | $2^{nd}$ | 120 |
| Riley Aamold     | $1^{st}$ | 130 |
| Marissa Montano  | $2^{nd}$ | 135 |
| Krista Warren    | $1^{st}$ | 140 |
| Neveah Cassidy   | $2^{nd}$ | 145 |
| Annabelle Helm   | $1^{st}$ | 145 |
|                  |          |     |