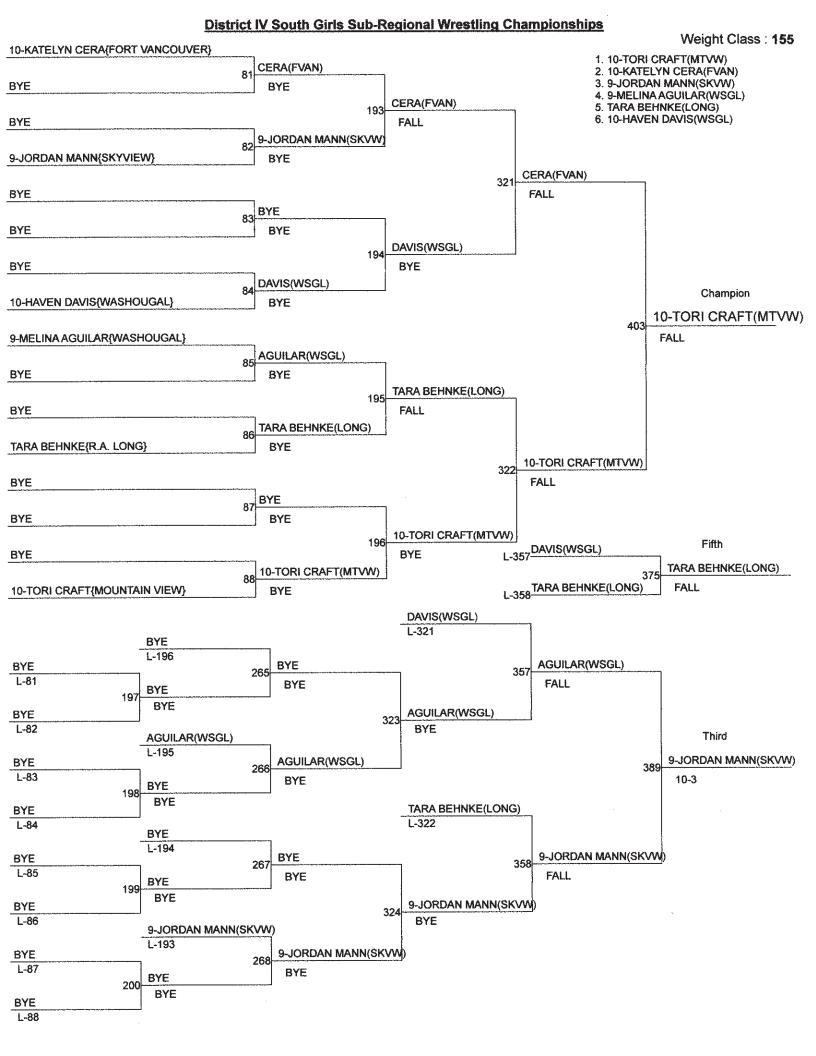

| 0   |
| WSGL         | 20  | 0   | 3   | 10  | 13  | 32  | 25  | 6   | 18  | 7   | 14  | 7   | 14          | 0   |
| WDLD         | 26  | 0   | 0   | 0   | 0   | 0   | 0   | 0   | 0   | 0   | 0   | 14  | 0           | 0   |
| KGWY         | 0   | 0   | 0   | 0   | 0   | 0   | 0   | 0   | 0   | 0   | 0   | 0   | 0           | 0   |
| LACT         | 0   | 0   | 0   | 0   | 0   | 12  | 11  | 10  | 0   | 0   | 0   | 0   | 0           | 0   |
| SECA         | 0   | 0   | 0   | 0   | 0   | 0   | 0   | 0   | 0   | 0   | 0   | 20  | 23          | 0   |
| STEV         | 0   | 0   | 0   | 0   | 0   | 0   | 0   | 0   | 0   | 0   | 0   | 0   | 0           | 0   |
| CSAL         | 15  | 0   | 0   | 18  | 28  | 0   | 0   | 16  | 0   | 0   | 0   | 0   | 7           | 0   |