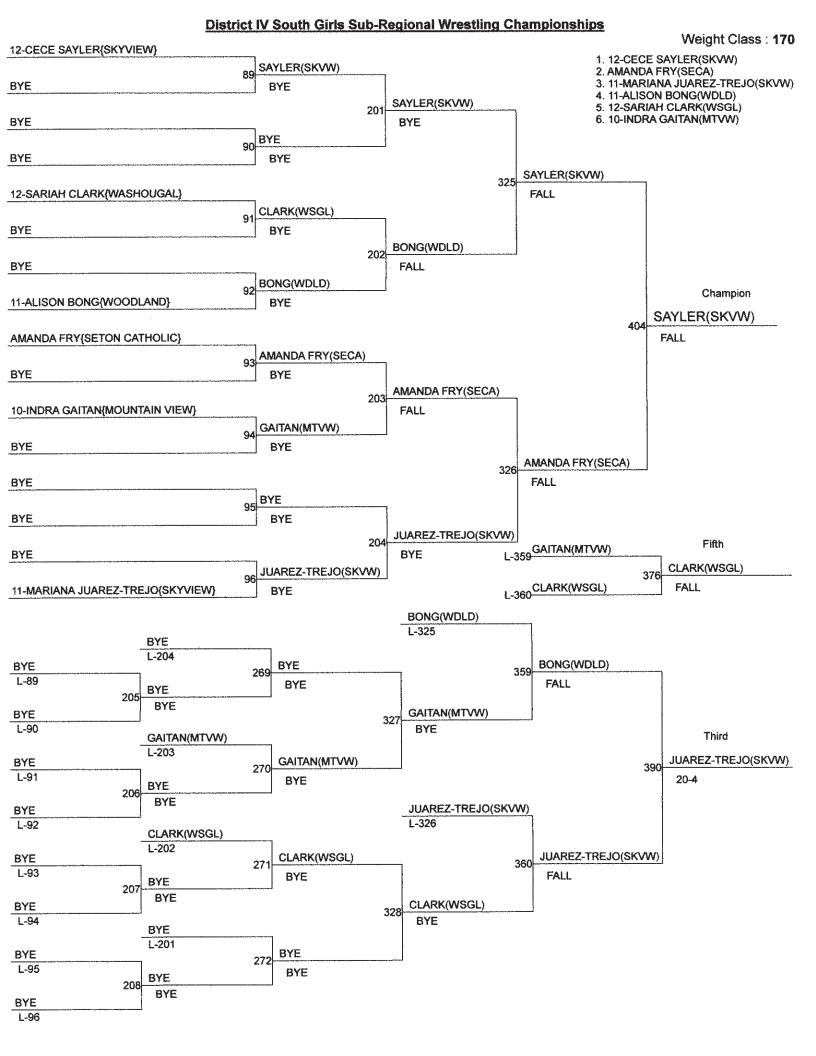

| 0   |
| WSGL         | 20  | 0   | 3   | 10  | 13  | 32  | 25  | 6   | 18  | 7   | 14  | 7   | 14          | 0   |
| WDLD         | 26  | 0   | 0   | 0   | 0   | 0   | 0   | 0   | 0   | 0   | 0   | 14  | 0           | 0   |
| KGWY         | 0   | 0   | 0   | 0   | 0   | 0   | 0   | 0   | 0   | 0   | 0   | 0   | 0           | 0   |
| LACT         | 0   | 0   | 0   | 0   | 0   | 12  | 11  | 10  | 0   | 0   | 0   | 0   | 0           | 0   |
| SECA         | 0   | 0   | 0   | 0   | 0   | 0   | 0   | 0   | 0   | 0   | 0   | 20  | 23          | 0   |
| STEV         | 0   | 0   | 0   | 0   | 0   | 0   | 0   | 0   | 0   | 0   | 0   | 0   | 0           | 0   |
| CSAL         | 15  | 0   | 0   | 18  | 28  | 0   | 0   | 16  | 0   | 0   | 0   | 0   | 7           | 0   |