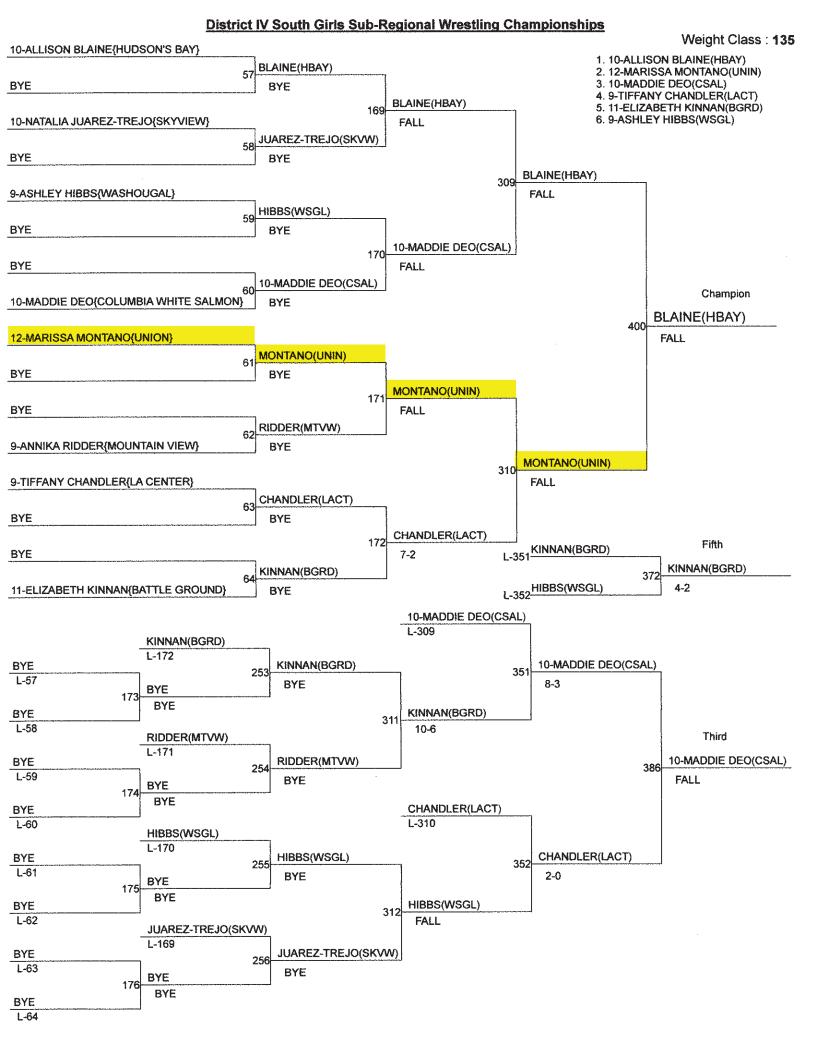

### **Placers**

| Sophie Girolani  | $3^{rd}$ | 105 |
|------------------|----------|-----|
| Alejandra Ayers  | $4^{th}$ | 115 |
| Kayla Brosius    | $2^{nd}$ | 115 |
| Isabelle Morales | $2^{nd}$ | 120 |
| Riley Aamold     | $1^{st}$ | 130 |
| Marissa Montano  | $2^{nd}$ | 135 |
| Krista Warren    | $1^{st}$ | 140 |
| Neveah Cassidy   | $2^{nd}$ | 145 |
| Annabelle Helm   | $1^{st}$ | 145 |
|                  |          |     |