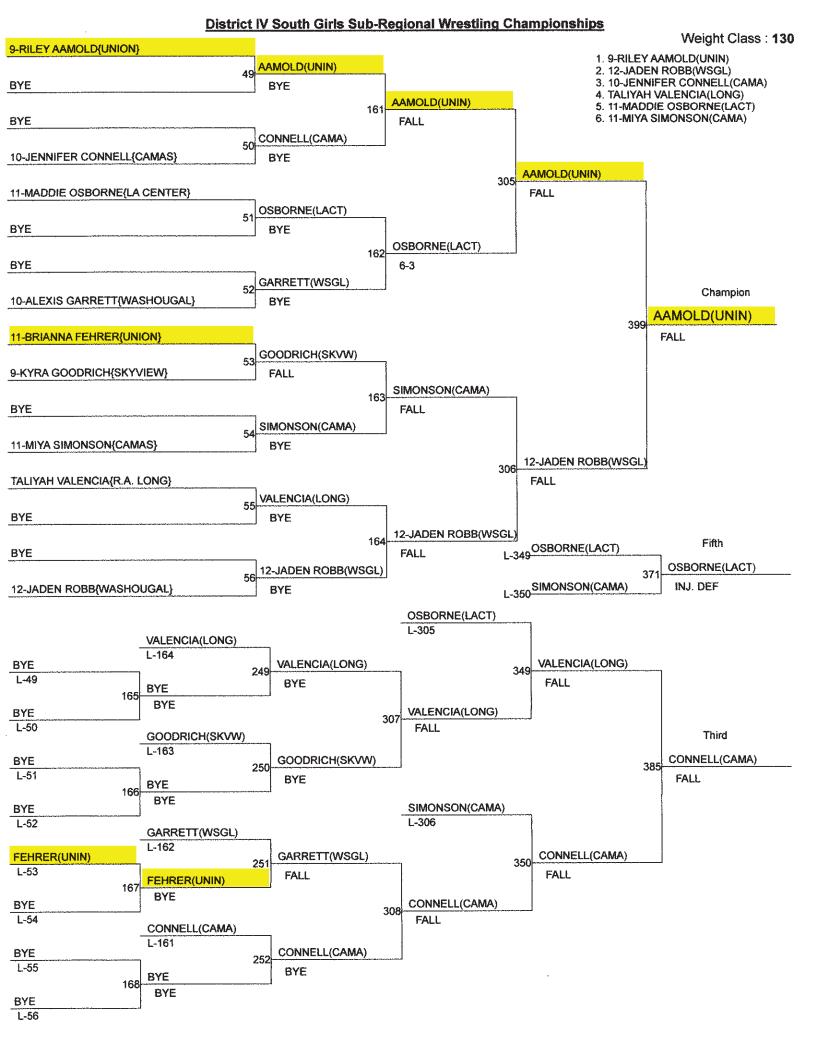

### **Placers**

| Sophie Girolani  | $3^{rd}$ | 105 |
|------------------|----------|-----|
| Alejandra Ayers  | $4^{th}$ | 115 |
| Kayla Brosius    | $2^{nd}$ | 115 |
| Isabelle Morales | $2^{nd}$ | 120 |
| Riley Aamold     | $1^{st}$ | 130 |
| Marissa Montano  | $2^{nd}$ | 135 |
| Krista Warren    | $1^{st}$ | 140 |
| Neveah Cassidy   | $2^{nd}$ | 145 |
| Annabelle Helm   | $1^{st}$ | 145 |
|                  |          |     |