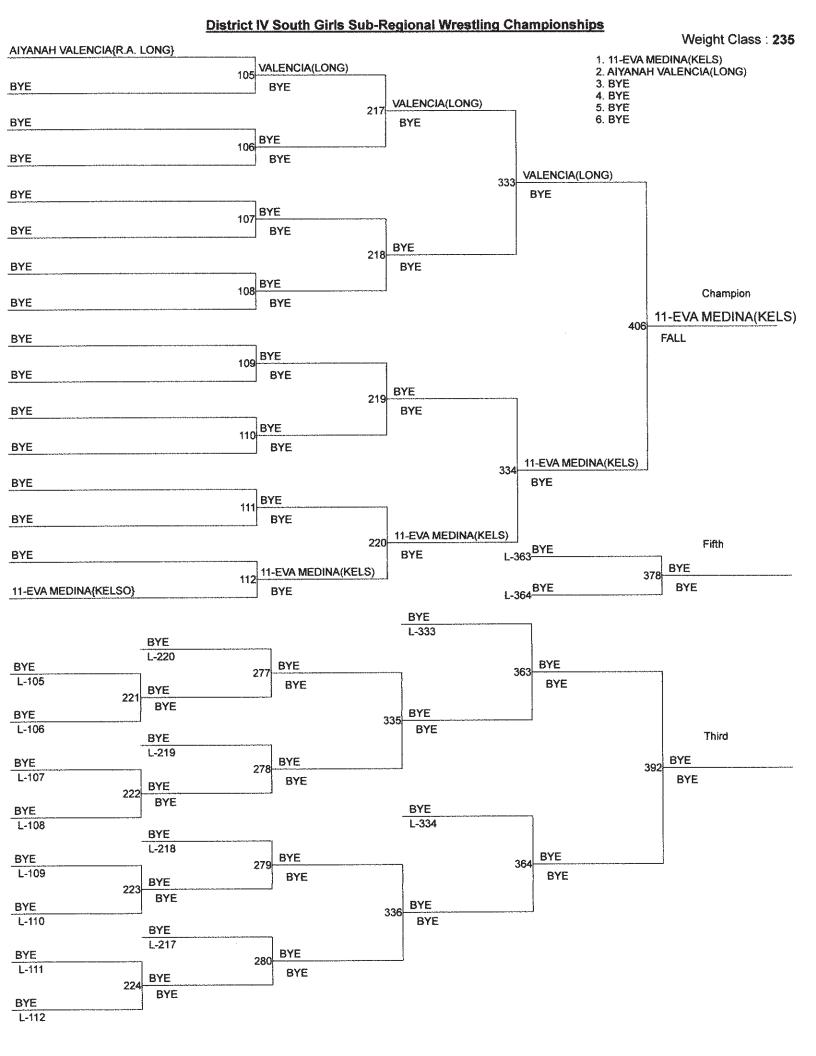

#### District IV South Girls Sub-Regional Wrestling Championships

| 1UNION                 | 190   | 12R.A. LONG      | 37 |
|------------------------|-------|------------------|----|
| 2WASHOUGAL             | 169   | 13LA CENTER      | 33 |
| 3KELSO                 | 162.5 | 14HUDSON'S BAY   | 33 |
| 4CAMAS                 | 89    | 15HERITAGE       | 10 |
| 5COLUMBIA WHITE SALMON | 8.4.  | 16BATTLE GROUND  | 6  |
| 6SKYVIEW               | 76.5  | 17EVERGREEN      | 5  |
| 7FORT VANCOUVER        | 64    | 18KING'S WAY     | 0  |
| 8MARK MORRIS           | 59    | 19COLUMBIA RIVER | 0  |
| 9MOUNTAIN VIEW         | 50    | 20RIDGEFIELD     | 0  |
| 10SETON CATHOLIC       | 43    | 21STEVENSON      | 0  |
| 11WOODLAND             | 40    | 22PRAIRIE        | 0  |

### District IV South Girls Sub-Regional Wrestling Championships

| Team Weights |     |     |     |     |     |     |     |     |     |     |     |     |             |     |
|--------------|-----|-----|-----|-----|-----|-----|-----|-----|-----|-----|-----|-----|-------------|-----|
|              | 100 | 105 | 110 | 115 | 120 | 125 | 130 | 135 | 140 | 145 | 155 | 170 | <u> 190</u> | 235 |
| BGRD         | 0   | 0   | 0   | 0   | 0   | 0   | 0   | 6   | 0   | 0   | 0   | 0   | 0           | 0   |
| CAMA         | 0   | 0   | 0   | 0   | 0   | 18  | 27  | 0   | 10  | 0   | 0   | 0   | 34          | 0   |
| HERI         | 0   | 10  | 0   | 0   | 0   | 0   | 0   | 0   | 0   | 0   | 0   | 0   | 0           | 0   |
| SKVW         | 0   | 22  | 0   | 0   | 0   | 0   | 4   | 0   | 0   | 0   | 13  | 37. |             | 0   |
| UNIN         | 0   | 16  | 0   | 30  | 26  | 0   | 28  | 20  | 26  | 41  | 0   | 0   | 3           | 0   |
| EGVN         | 0   | 0   | 5   | 0   | 0   | 0   | 0   | 0   | 0   | 0   | 0   | 0   | 0           | 0   |
| FVAN         | 0   | 5   | 25  | 0   | 0   | 0   | 0   | 0   | 14  | 0   | 20  | 0   | 0           | 0   |
| HBAY         | 0   | 0   | 0   | 0   | 7   | 0   | 0   | 26  | 0   | 0   | 0   | 0   | 0           | 0   |
| KELS         | 13  | 18  | 28  | 28  | 22  | 7.5 | 0   | 0   | 14  | 12  | 0   | 0   | 0           | 20  |
| MTVW         | 9   | 0   | 0   | 0   | 14  | 0   | 0   | 0   | 0   | 0   | 24  | 3   | 0           | 0   |
| PRAR         | 0   | 0   | 0   | 0   | 0   | 0   | 0   | 0   | 0   | 0   | 0   | 0   | 0           | 0   |
| CRIV         | 0   | 0   | 0   | 0   | 0   | 0   | 0   | 0   | 0   | 0   | 0   | 0   | 0           | 0   |
| MMOR         | 7   | 0   | 18  | 0   | 11  | 20  | 0   | 0   | 3   | 0   | 0   | 0   | 0           | 0   |
| LONG         | 0   | 0   | 0   | 0   | 0   | 0   | 14  | 0   | 0   | 0   | 11  | 0   | 0           | 12  |
| RIDG         | 0   | 0   | 0   | 0   | 0   | 0   | 0   | 0   | 0   | 0   | 0   | 0   | 0           | 0   |
| WSGL         | 20  | 0   | 3   | 10  | 13  | 32  | 25  | 6   | 18  | 7   | 14  | 7   | 14          | 0   |
| WDLD         | 26  | 0   | 0   | 0   | 0   | 0   | 0   | 0   | 0   | 0   | 0   | 14  | 0           | 0   |
| KGWY         | 0   | 0   | 0   | 0   | 0   | 0   | 0   | 0   | 0   | 0   | 0   | 0   | 0           | 0   |
| LACT         | 0   | 0   | 0   | 0   | 0   | 12  | 11  | 10  | 0   | 0   | 0   | 0   | 0           | 0   |
| SECA         | 0   | 0   | 0   | 0   | 0   | 0   | 0   | 0   | 0   | 0   | 0   | 20  | 23          | 0   |
| STEV         | 0   | 0   | 0   | 0   | 0   | 0   | 0   | 0   | 0   | 0   | 0   | 0   | 0           | 0   |
| CSAL         | 15  | 0   | 0   | 18  | 28  | 0   | 0   | 16  | 0   | 0   | 0   | 0   | 7           | 0   |