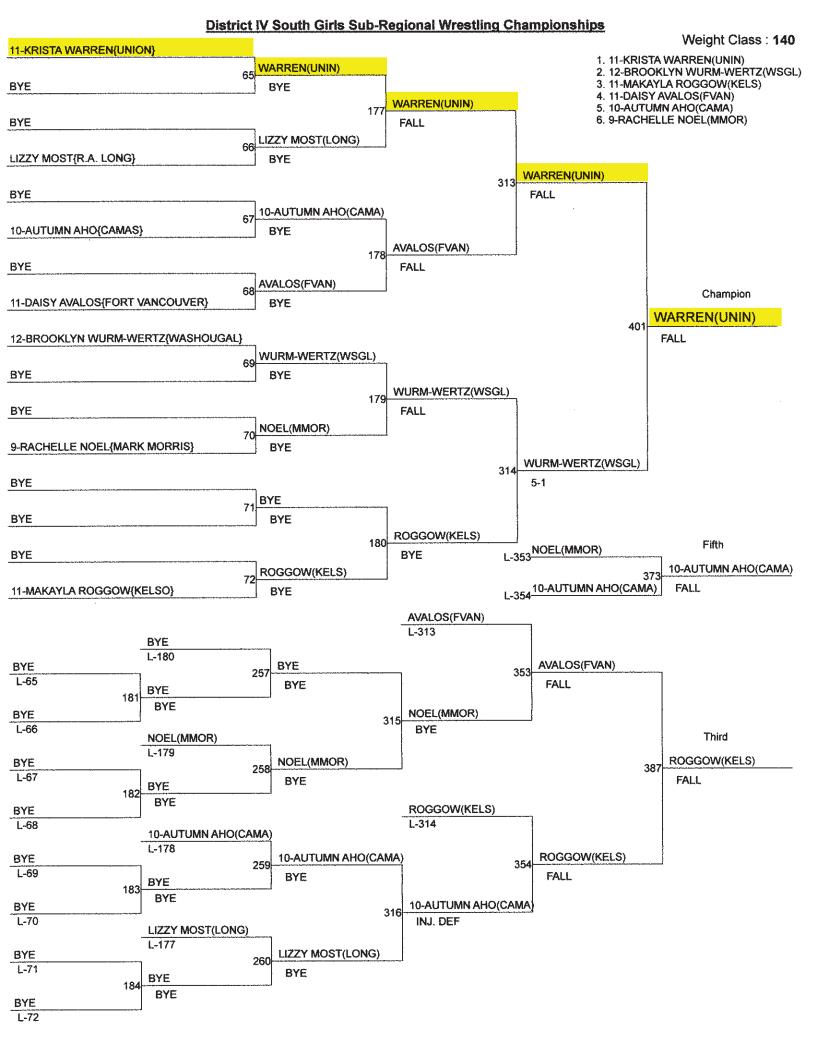

### **Placers**

| Sophie Girolani  | $3^{rd}$ | 105 |
|------------------|----------|-----|
| Alejandra Ayers  | $4^{th}$ | 115 |
| Kayla Brosius    | $2^{nd}$ | 115 |
| Isabelle Morales | $2^{nd}$ | 120 |
| Riley Aamold     | $1^{st}$ | 130 |
| Marissa Montano  | $2^{nd}$ | 135 |
| Krista Warren    | $1^{st}$ | 140 |
| Neveah Cassidy   | $2^{nd}$ | 145 |
| Annabelle Helm   | $1^{st}$ | 145 |
|                  |          |     |