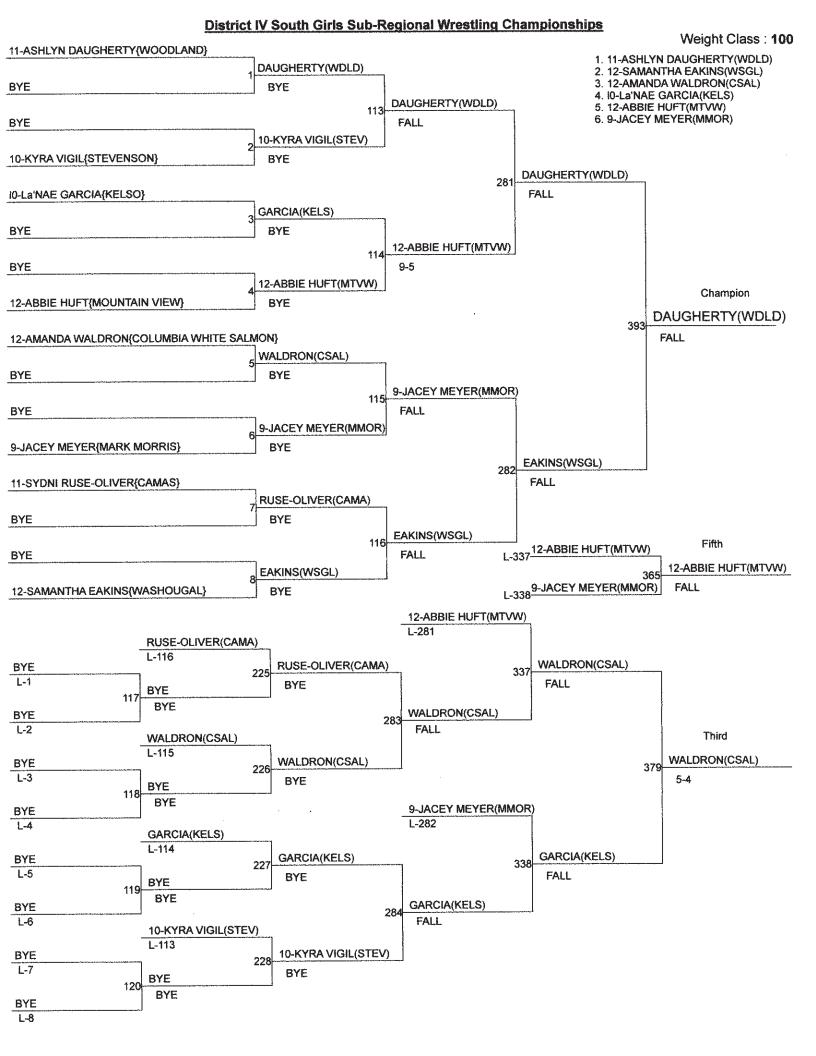

### **Placers**

| Sophie Girolani  | $3^{rd}$ | 105 |
|------------------|----------|-----|
| Alejandra Ayers  | $4^{th}$ | 115 |
| Kayla Brosius    | $2^{nd}$ | 115 |
| Isabelle Morales | $2^{nd}$ | 120 |
| Riley Aamold     | $1^{st}$ | 130 |
| Marissa Montano  | $2^{nd}$ | 135 |
| Krista Warren    | $1^{st}$ | 140 |
| Neveah Cassidy   | $2^{nd}$ | 145 |
| Annabelle Helm   | $1^{st}$ | 145 |
|                  |          |     |