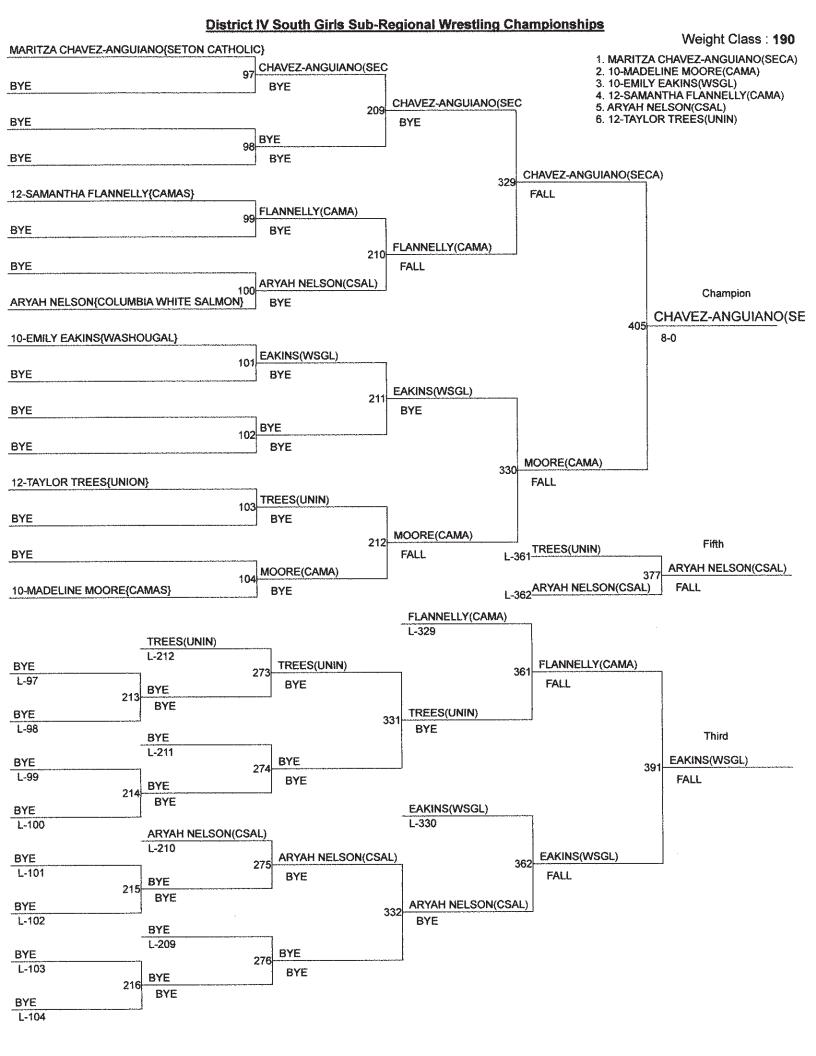

#### District IV South Girls Sub-Regional Wrestling Championships

| 1UNION                 | 190   | 12R.A. LONG      | 37 |
|------------------------|-------|------------------|----|
| 2WASHOUGAL             | 169   | 13LA CENTER      | 33 |
| 3KELSO                 | 162.5 | 14HUDSON'S BAY   | 33 |
| 4CAMAS                 | 89    | 15HERITAGE       | 10 |
| 5COLUMBIA WHITE SALMON | 8.4.  | 16BATTLE GROUND  | 6  |
| 6SKYVIEW               | 76.5  | 17EVERGREEN      | 5  |
| 7FORT VANCOUVER        | 64    | 18KING'S WAY     | 0  |
| 8MARK MORRIS           | 59    | 19COLUMBIA RIVER | 0  |
| 9MOUNTAIN VIEW         | 50    | 20RIDGEFIELD     | 0  |
| 10SETON CATHOLIC       | 43    | 21STEVENSON      | 0  |
| 11WOODLAND             | 40    | 22PRAIRIE        | 0  |

### District IV South Girls Sub-Regional Wrestling Championships

| Team Weights |     |     |     |     |     |     |     |     |     |     |     |     |             |     |
|--------------|-----|-----|-----|-----|-----|-----|-----|-----|-----|-----|-----|-----|-------------|-----|
|              | 100 | 105 | 110 | 115 | 120 | 125 | 130 | 135 | 140 | 145 | 155 | 170 | <u> 190</u> | 235 |
| BGRD         | 0   | 0   | 0   | 0   | 0   | 0   | 0   | 6   | 0   | 0   | 0   | 0   | 0           | 0   |
| CAMA         | 0   | 0   | 0   | 0   | 0   | 18  | 27  | 0   | 10  | 0   | 0   | 0   | 34          | 0   |
| HERI         | 0   | 10  | 0   | 0   | 0   | 0   | 0   | 0   | 0   | 0   | 0   | 0   | 0           | 0   |
| SKVW         | 0   | 22  | 0   | 0   | 0   | 0   | 4   | 0   | 0   | 0   | 13  | 37. |             | 0   |
| UNIN         | 0   | 16  | 0   | 30  | 26  | 0   | 28  | 20  | 26  | 41  | 0   | 0   | 3           | 0   |
| EGVN         | 0   | 0   | 5   | 0   | 0   | 0   | 0   | 0   | 0   | 0   | 0   | 0   | 0           | 0   |
| FVAN         | 0   | 5   | 25  | 0   | 0   | 0   | 0   | 0   | 14  | 0   | 20  | 0   | 0           | 0   |
| HBAY         | 0   | 0   | 0   | 0   | 7   | 0   | 0   | 26  | 0   | 0   | 0   | 0   | 0           | 0   |
| KELS         | 13  | 18  | 28  | 28  | 22  | 7.5 | 0   | 0   | 14  | 12  | 0   | 0   | 0           | 20  |
| MTVW         | 9   | 0   | 0   | 0   | 14  | 0   | 0   | 0   | 0   | 0   | 24  | 3   | 0           | 0   |
| PRAR         | 0   | 0   | 0   | 0   | 0   | 0   | 0   | 0   | 0   | 0   | 0   | 0   | 0           | 0   |
| CRIV         | 0   | 0   | 0   | 0   | 0   | 0   | 0   | 0   | 0   | 0   | 0   | 0   | 0           | 0   |
| MMOR         | 7   | 0   | 18  | 0   | 11  | 20  | 0   | 0   | 3   | 0   | 0   | 0   | 0           | 0   |
| LONG         | 0   | 0   | 0   | 0   | 0   | 0   | 14  | 0   | 0   | 0   | 11  | 0   | 0           | 12  |
| RIDG         | 0   | 0   | 0   | 0   | 0   | 0   | 0   | 0   | 0   | 0   | 0   | 0   | 0           | 0   |
| WSGL         | 20  | 0   | 3   | 10  | 13  | 32  | 25  | 6   | 18  | 7   | 14  | 7   | 14          | 0   |
| WDLD         | 26  | 0   | 0   | 0   | 0   | 0   | 0   | 0   | 0   | 0   | 0   | 14  | 0           | 0   |
| KGWY         | 0   | 0   | 0   | 0   | 0   | 0   | 0   | 0   | 0   | 0   | 0   | 0   | 0           | 0   |
| LACT         | 0   | 0   | 0   | 0   | 0   | 12  | 11  | 10  | 0   | 0   | 0   | 0   | 0           | 0   |
| SECA         | 0   | 0   | 0   | 0   | 0   | 0   | 0   | 0   | 0   | 0   | 0   | 20  | 23          | 0   |
| STEV         | 0   | 0   | 0   | 0   | 0   | 0   | 0   | 0   | 0   | 0   | 0   | 0   | 0           | 0   |
| CSAL         | 15  | 0   | 0   | 18  | 28  | 0   | 0   | 16  | 0   | 0   | 0   | 0   | 7           | 0   |