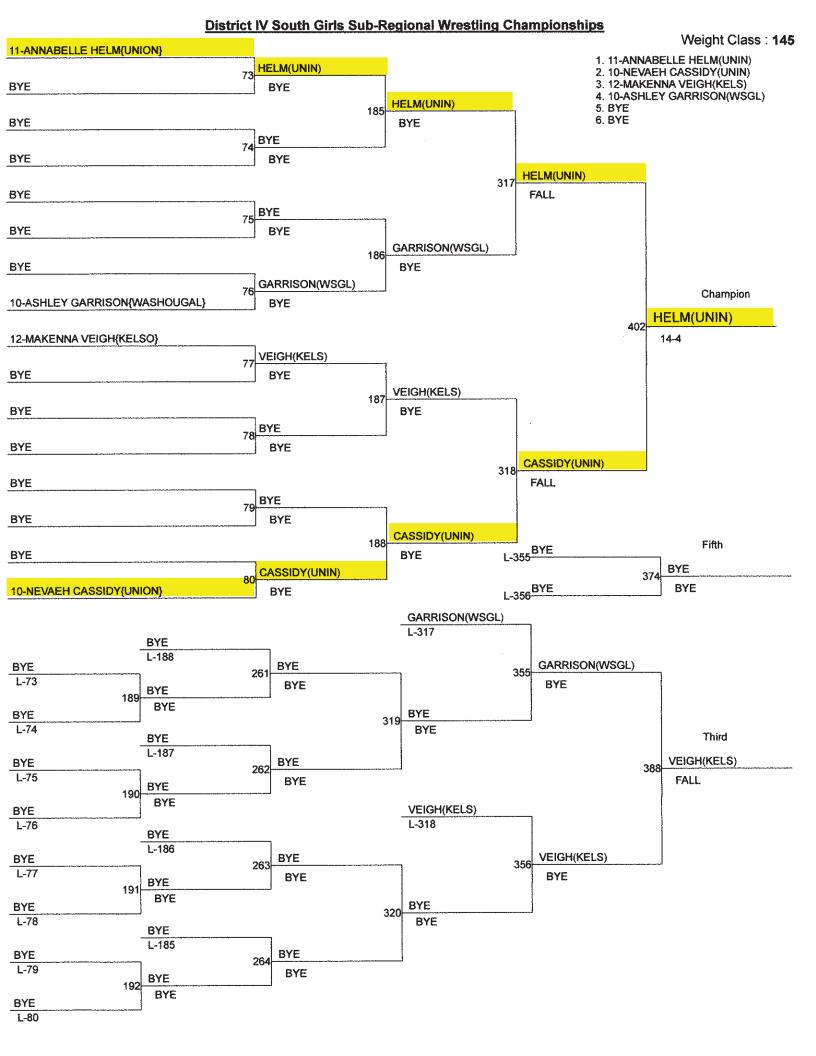

### **Placers**

| Sophie Girolani  | $3^{rd}$ | 105 |
|------------------|----------|-----|
| Alejandra Ayers  | $4^{th}$ | 115 |
| Kayla Brosius    | $2^{nd}$ | 115 |
| Isabelle Morales | $2^{nd}$ | 120 |
| Riley Aamold     | $1^{st}$ | 130 |
| Marissa Montano  | $2^{nd}$ | 135 |
| Krista Warren    | $1^{st}$ | 140 |
| Neveah Cassidy   | $2^{nd}$ | 145 |
| Annabelle Helm   | $1^{st}$ | 145 |
|                  |          |     |