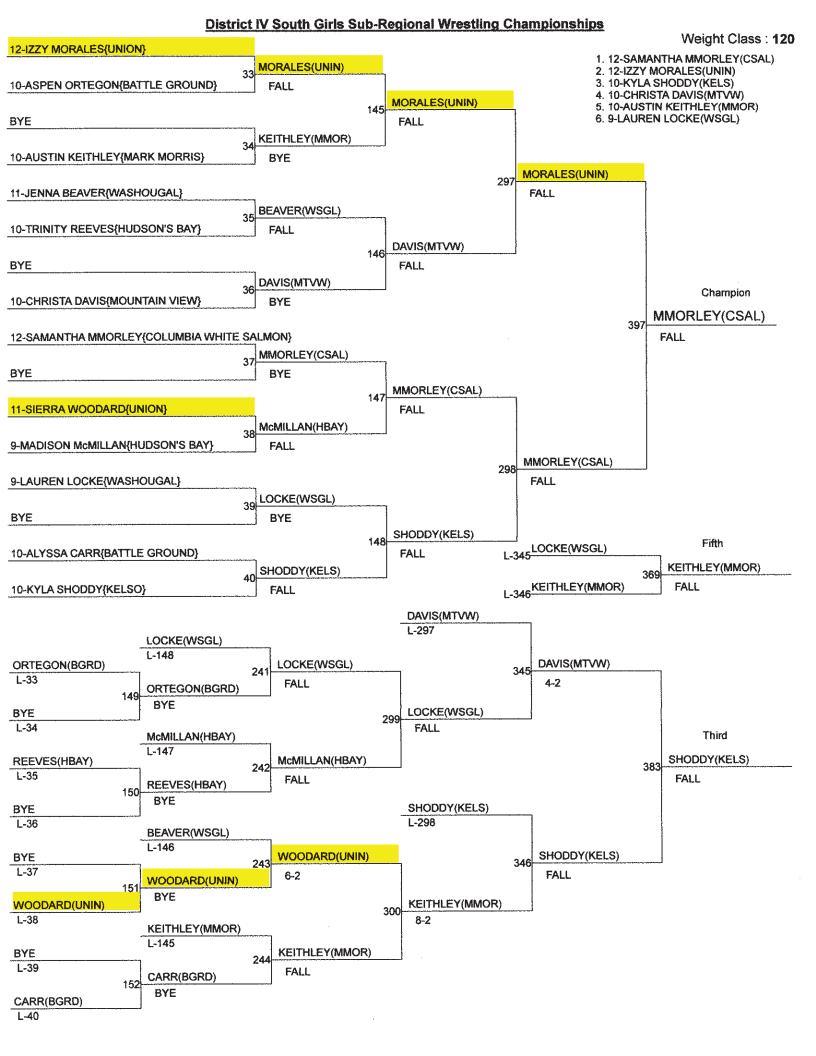

### **Placers**

| Sophie Girolani  | $3^{rd}$ | 105 |
|------------------|----------|-----|
| Alejandra Ayers  | $4^{th}$ | 115 |
| Kayla Brosius    | $2^{nd}$ | 115 |
| Isabelle Morales | $2^{nd}$ | 120 |
| Riley Aamold     | $1^{st}$ | 130 |
| Marissa Montano  | $2^{nd}$ | 135 |
| Krista Warren    | $1^{st}$ | 140 |
| Neveah Cassidy   | $2^{nd}$ | 145 |
| Annabelle Helm   | $1^{st}$ | 145 |
|                  |          |     |