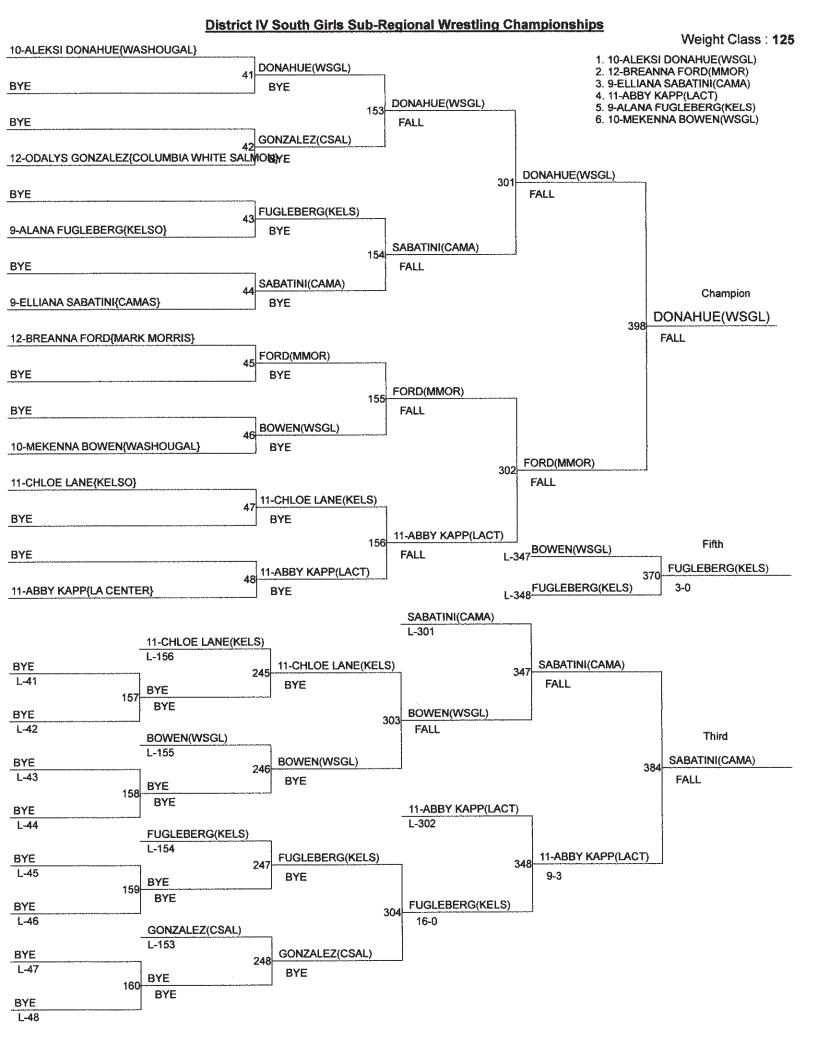

### **Placers**

| Sophie Girolani  | $3^{rd}$ | 105 |
|------------------|----------|-----|
| Alejandra Ayers  | $4^{th}$ | 115 |
| Kayla Brosius    | $2^{nd}$ | 115 |
| Isabelle Morales | $2^{nd}$ | 120 |
| Riley Aamold     | $1^{st}$ | 130 |
| Marissa Montano  | $2^{nd}$ | 135 |
| Krista Warren    | $1^{st}$ | 140 |
| Neveah Cassidy   | $2^{nd}$ | 145 |
| Annabelle Helm   | $1^{st}$ | 145 |
|                  |          |     |