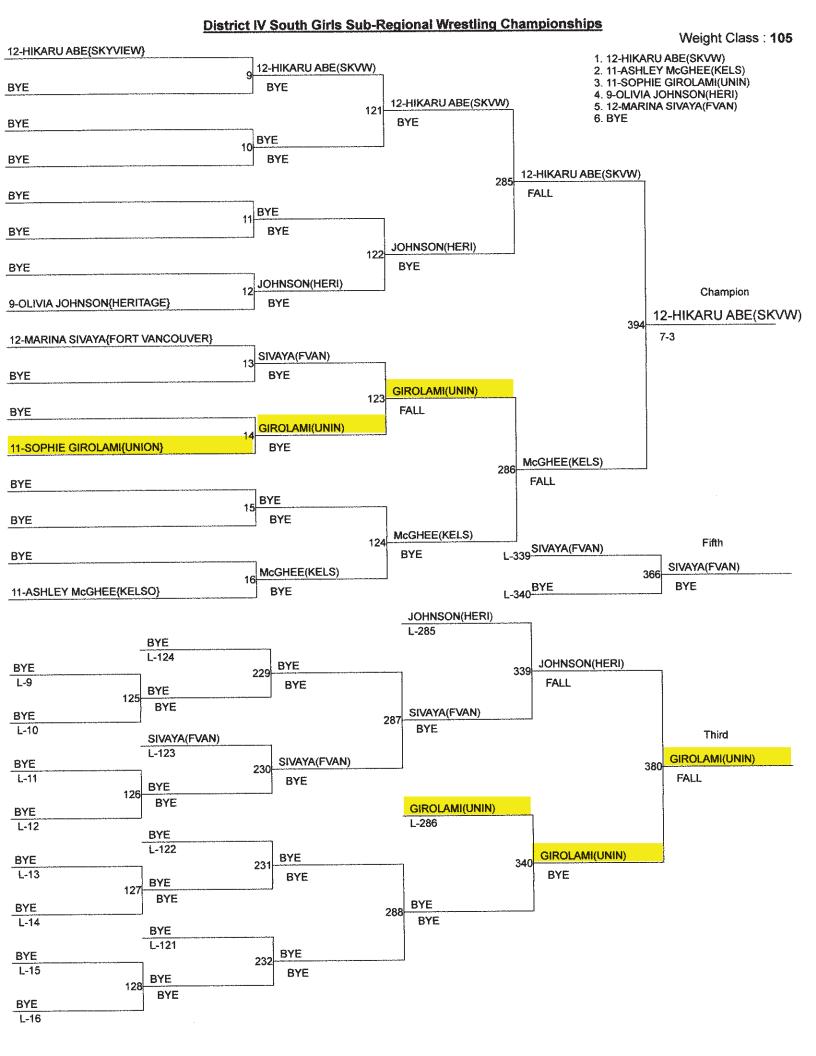

### **Placers**

| Sophie Girolani  | $3^{rd}$ | 105 |
|------------------|----------|-----|
| Alejandra Ayers  | $4^{th}$ | 115 |
| Kayla Brosius    | $2^{nd}$ | 115 |
| Isabelle Morales | $2^{nd}$ | 120 |
| Riley Aamold     | $1^{st}$ | 130 |
| Marissa Montano  | $2^{nd}$ | 135 |
| Krista Warren    | $1^{st}$ | 140 |
| Neveah Cassidy   | $2^{nd}$ | 145 |
| Annabelle Helm   | $1^{st}$ | 145 |
|                  |          |     |