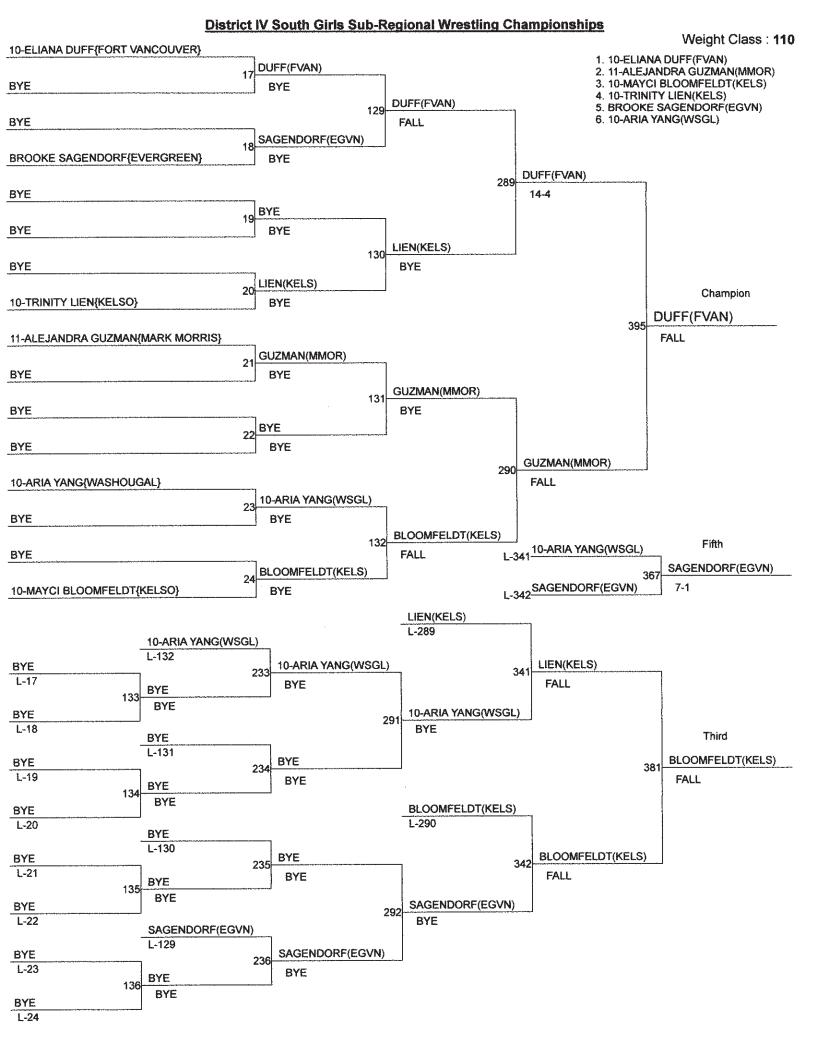

0   | 0   | 0           | 0   |
| WSGL         | 20  | 0   | 3   | 10  | 13  | 32  | 25  | 6   | 18  | 7   | 14  | 7   | 14          | 0   |
| WDLD         | 26  | 0   | 0   | 0   | 0   | 0   | 0   | 0   | 0   | 0   | 0   | 14  | 0           | 0   |
| KGWY         | 0   | 0   | 0   | 0   | 0   | 0   | 0   | 0   | 0   | 0   | 0   | 0   | 0           | 0   |
| LACT         | 0   | 0   | 0   | 0   | 0   | 12  | 11  | 10  | 0   | 0   | 0   | 0   | 0           | 0   |
| SECA         | 0   | 0   | 0   | 0   | 0   | 0   | 0   | 0   | 0   | 0   | 0   | 20  | 23          | 0   |
| STEV         | 0   | 0   | 0   | 0   | 0   | 0   | 0   | 0   | 0   | 0   | 0   | 0   | 0           | 0   |
| CSAL         | 15  | 0   | 0   | 18  | 28  | 0   | 0   | 16  | 0   | 0   | 0   | 0   | 7           | 0   |