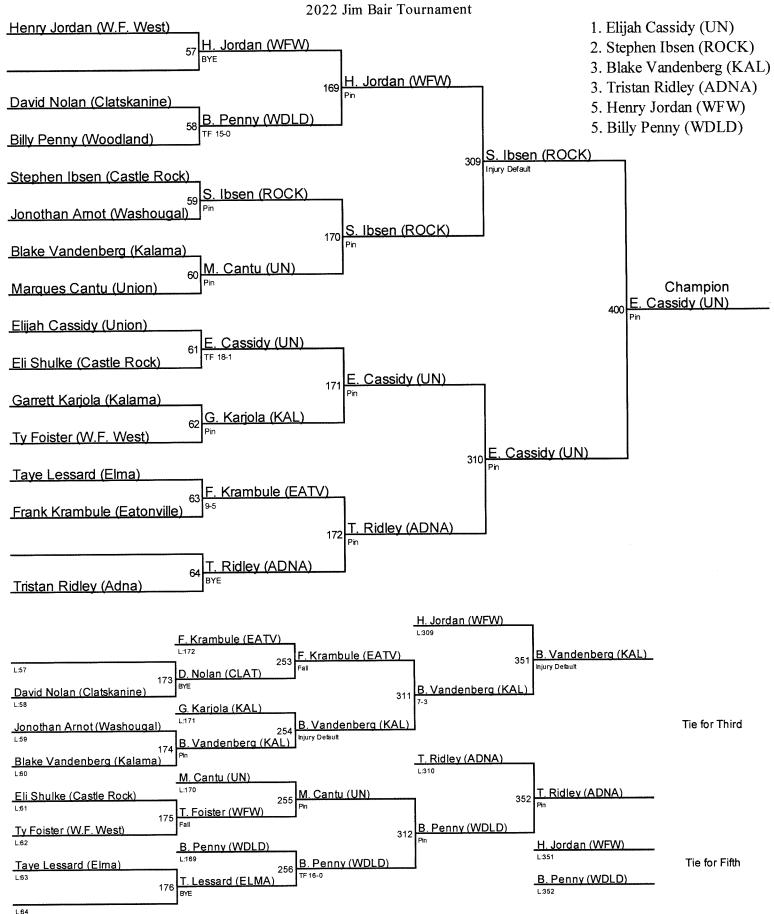

# **Placers**

| Noah Koyama         | $1^{st}$        | 120 |
|---------------------|-----------------|-----|
| Jordin Jimenez      | $1^{st}$        | 126 |
| Dylan Dalgord       | $2^{nd}$        | 126 |
| Spencer Needham     | $1^{st}$        | 132 |
| Gage Molyneux       | $3^{rd}$        | 132 |
| Armando Nicacio     | $3^{rd}$        | 138 |
| Ricky Pierce        | 5 <sup>th</sup> | 145 |
| Elijah Cassidy      | $1^{st}$        | 152 |
| Benny Kovalenko     | $3^{rd}$        | 160 |
| Ryan Morrill        | $1^{st}$        | 182 |
| Alijah Torres       | $5^{th}$        | 195 |
| Averie Sikes        | $2^{nd}$        | 220 |
| Nestor Diaz-Salazar | 5 <sup>th</sup> | 285 |