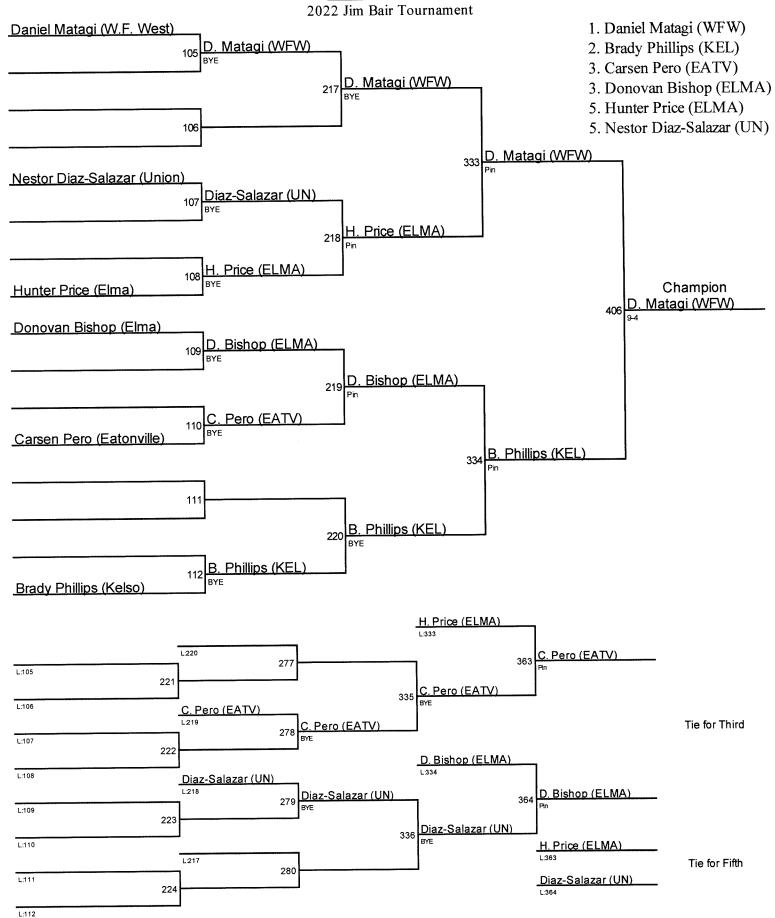

# **Placers**

| Noah Koyama         | $1^{st}$        | 120 |
|---------------------|-----------------|-----|
| Jordin Jimenez      | $1^{st}$        | 126 |
| Dylan Dalgord       | $2^{nd}$        | 126 |
| Spencer Needham     | $1^{st}$        | 132 |
| Gage Molyneux       | $3^{rd}$        | 132 |
| Armando Nicacio     | $3^{rd}$        | 138 |
| Ricky Pierce        | 5 <sup>th</sup> | 145 |
| Elijah Cassidy      | $1^{st}$        | 152 |
| Benny Kovalenko     | $3^{rd}$        | 160 |
| Ryan Morrill        | $1^{st}$        | 182 |
| Alijah Torres       | $5^{th}$        | 195 |
| Averie Sikes        | $2^{nd}$        | 220 |
| Nestor Diaz-Salazar | 5 <sup>th</sup> | 285 |