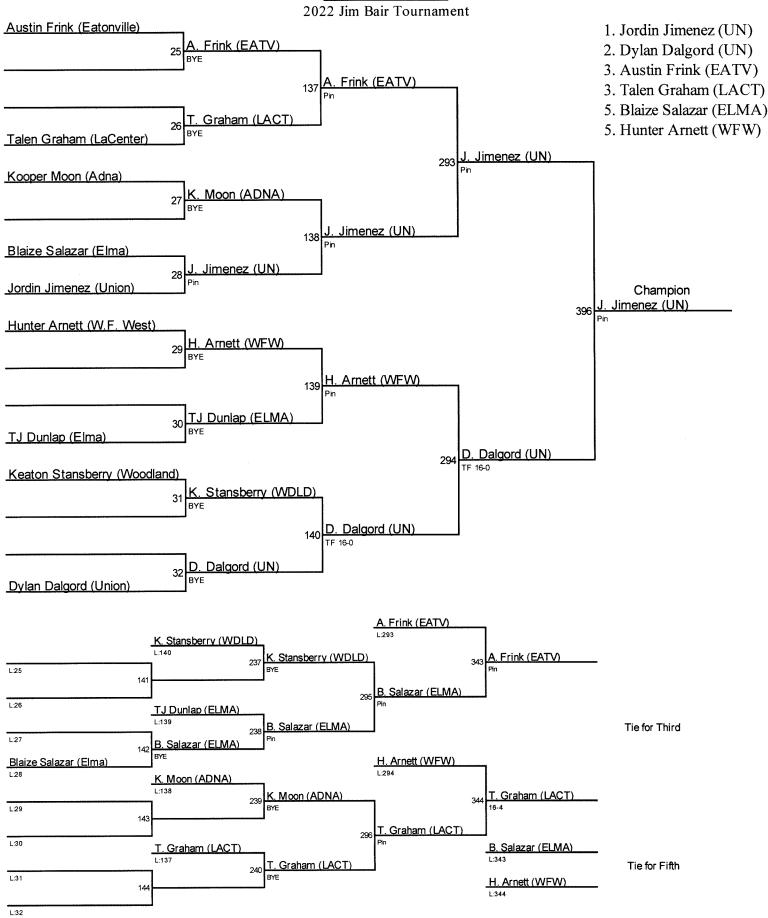

# **Placers**

| Noah Koyama         | $1^{st}$        | 120 |
|---------------------|-----------------|-----|
| Jordin Jimenez      | $1^{st}$        | 126 |
| Dylan Dalgord       | $2^{nd}$        | 126 |
| Spencer Needham     | $1^{st}$        | 132 |
| Gage Molyneux       | $3^{rd}$        | 132 |
| Armando Nicacio     | $3^{rd}$        | 138 |
| Ricky Pierce        | 5 <sup>th</sup> | 145 |
| Elijah Cassidy      | $1^{st}$        | 152 |
| Benny Kovalenko     | $3^{rd}$        | 160 |
| Ryan Morrill        | $1^{st}$        | 182 |
| Alijah Torres       | $5^{th}$        | 195 |
| Averie Sikes        | $2^{nd}$        | 220 |
| Nestor Diaz-Salazar | 5 <sup>th</sup> | 285 |