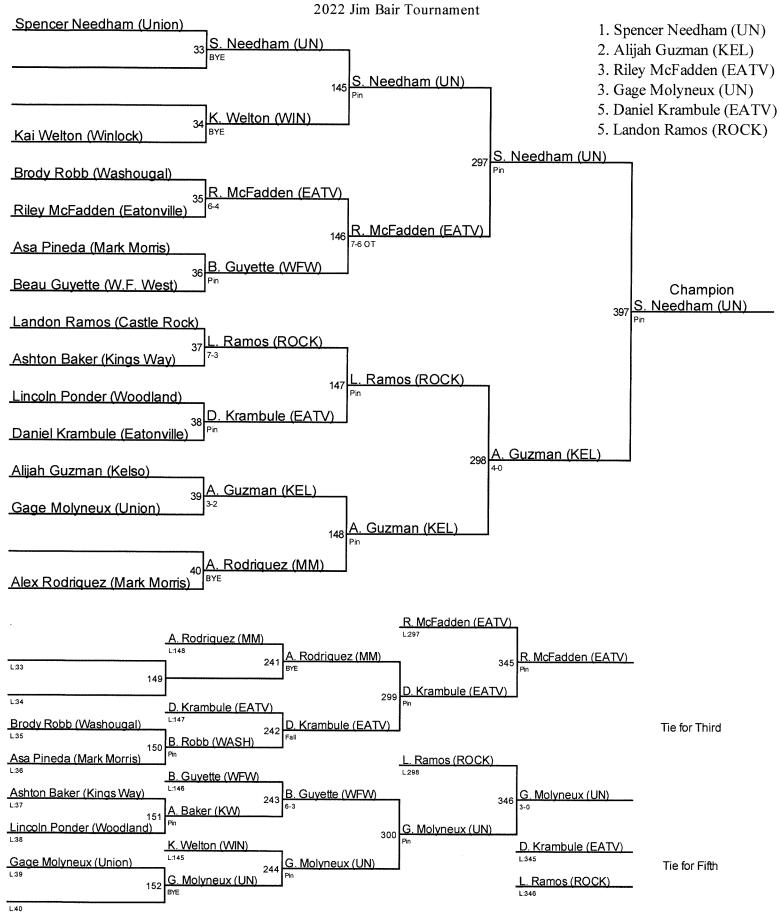

# **Placers**

| Noah Koyama         | $1^{st}$        | 120 |
|---------------------|-----------------|-----|
| Jordin Jimenez      | $1^{st}$        | 126 |
| Dylan Dalgord       | $2^{nd}$        | 126 |
| Spencer Needham     | $1^{st}$        | 132 |
| Gage Molyneux       | $3^{rd}$        | 132 |
| Armando Nicacio     | $3^{rd}$        | 138 |
| Ricky Pierce        | 5 <sup>th</sup> | 145 |
| Elijah Cassidy      | $1^{st}$        | 152 |
| Benny Kovalenko     | $3^{rd}$        | 160 |
| Ryan Morrill        | $1^{st}$        | 182 |
| Alijah Torres       | $5^{th}$        | 195 |
| Averie Sikes        | $2^{nd}$        | 220 |
| Nestor Diaz-Salazar | 5 <sup>th</sup> | 285 |