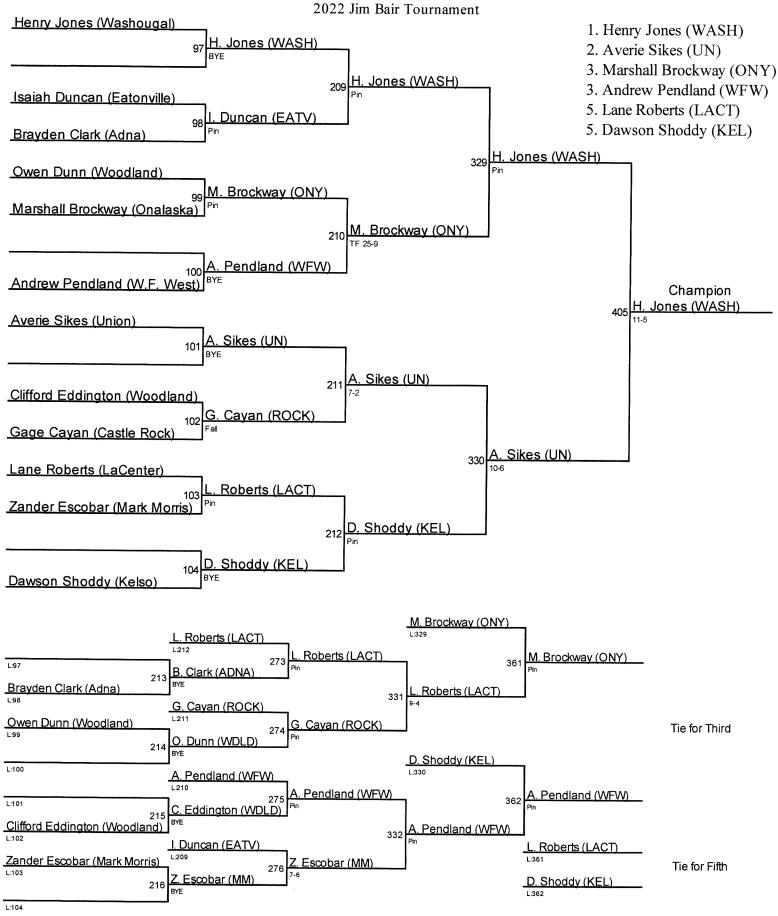

# **Placers**

| Noah Koyama         | $1^{st}$        | 120 |
|---------------------|-----------------|-----|
| Jordin Jimenez      | $1^{st}$        | 126 |
| Dylan Dalgord       | $2^{nd}$        | 126 |
| Spencer Needham     | $1^{st}$        | 132 |
| Gage Molyneux       | $3^{rd}$        | 132 |
| Armando Nicacio     | $3^{rd}$        | 138 |
| Ricky Pierce        | 5 <sup>th</sup> | 145 |
| Elijah Cassidy      | $1^{st}$        | 152 |
| Benny Kovalenko     | $3^{rd}$        | 160 |
| Ryan Morrill        | $1^{st}$        | 182 |
| Alijah Torres       | $5^{th}$        | 195 |
| Averie Sikes        | $2^{nd}$        | 220 |
| Nestor Diaz-Salazar | 5 <sup>th</sup> | 285 |