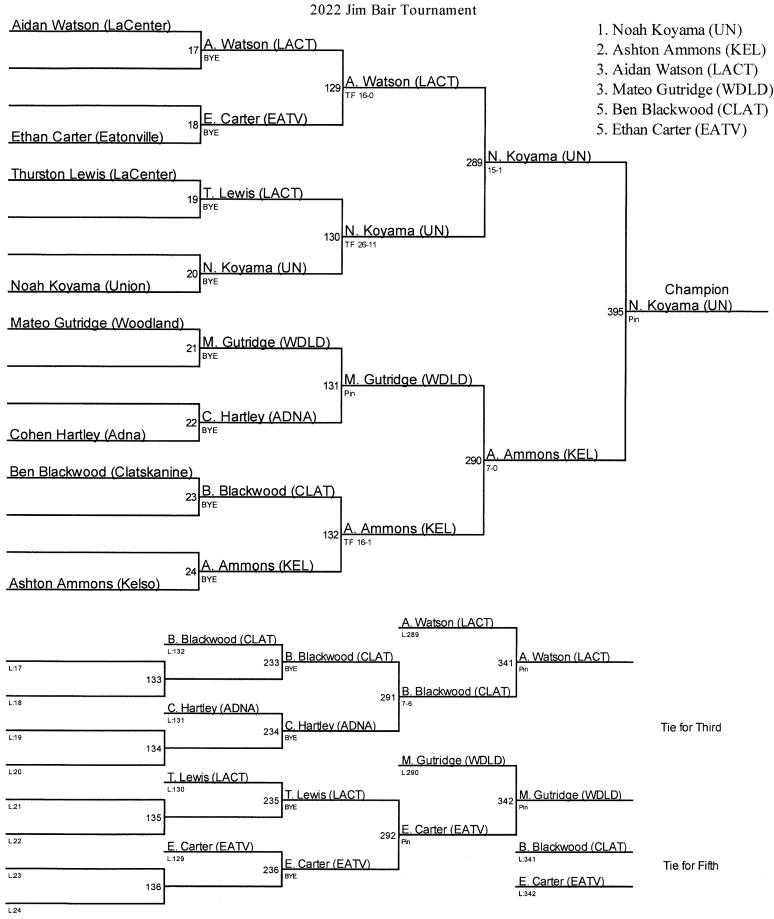

# **Placers**

| Noah Koyama         | $1^{st}$        | 120 |
|---------------------|-----------------|-----|
| Jordin Jimenez      | $1^{st}$        | 126 |
| Dylan Dalgord       | $2^{nd}$        | 126 |
| Spencer Needham     | $1^{st}$        | 132 |
| Gage Molyneux       | $3^{rd}$        | 132 |
| Armando Nicacio     | $3^{rd}$        | 138 |
| Ricky Pierce        | 5 <sup>th</sup> | 145 |
| Elijah Cassidy      | $1^{st}$        | 152 |
| Benny Kovalenko     | $3^{rd}$        | 160 |
| Ryan Morrill        | $1^{st}$        | 182 |
| Alijah Torres       | $5^{th}$        | 195 |
| Averie Sikes        | $2^{nd}$        | 220 |
| Nestor Diaz-Salazar | 5 <sup>th</sup> | 285 |