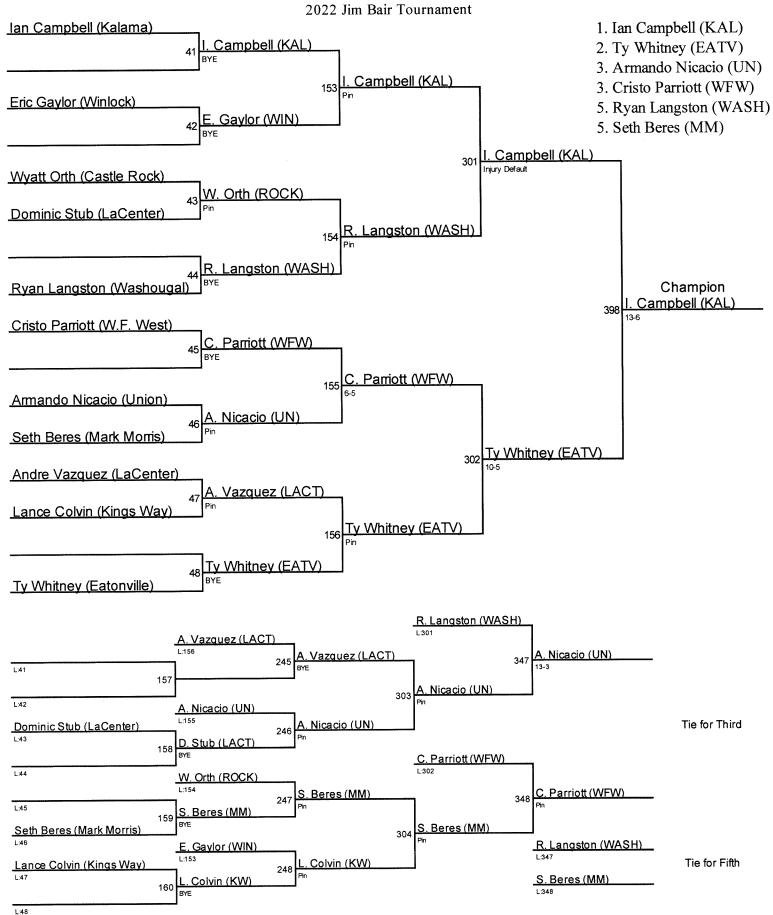

# **Placers**

| Noah Koyama         | $1^{st}$        | 120 |
|---------------------|-----------------|-----|
| Jordin Jimenez      | $1^{st}$        | 126 |
| Dylan Dalgord       | $2^{nd}$        | 126 |
| Spencer Needham     | $1^{st}$        | 132 |
| Gage Molyneux       | $3^{rd}$        | 132 |
| Armando Nicacio     | $3^{rd}$        | 138 |
| Ricky Pierce        | 5 <sup>th</sup> | 145 |
| Elijah Cassidy      | $1^{st}$        | 152 |
| Benny Kovalenko     | $3^{rd}$        | 160 |
| Ryan Morrill        | $1^{st}$        | 182 |
| Alijah Torres       | $5^{th}$        | 195 |
| Averie Sikes        | $2^{nd}$        | 220 |
| Nestor Diaz-Salazar | 5 <sup>th</sup> | 285 |