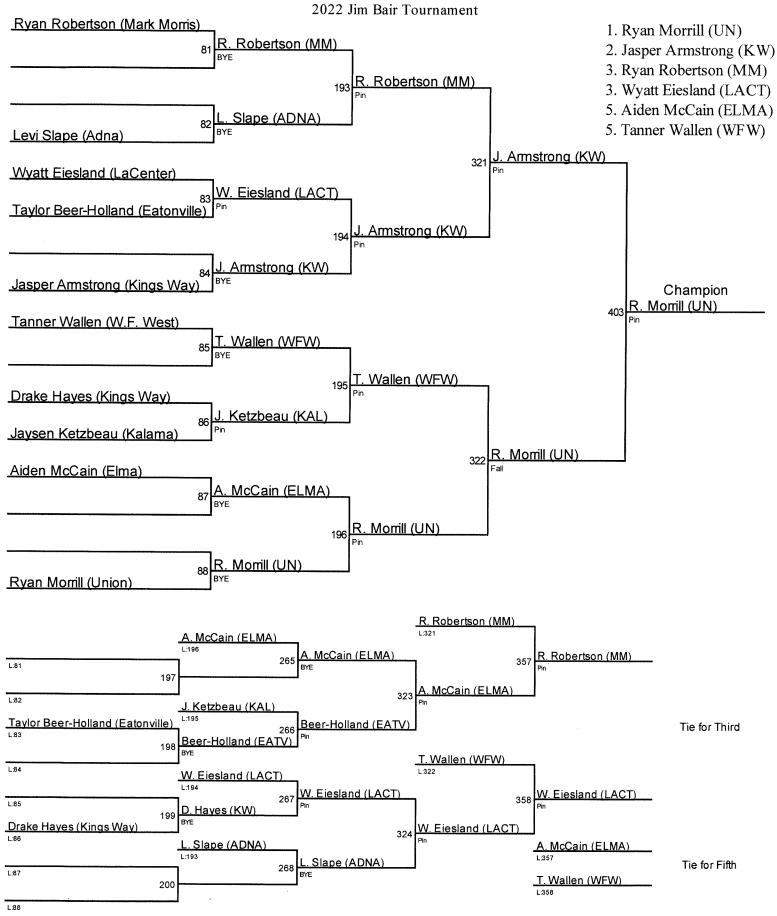

# **Placers**

| Noah Koyama         | $1^{st}$        | 120 |
|---------------------|-----------------|-----|
| Jordin Jimenez      | $1^{st}$        | 126 |
| Dylan Dalgord       | $2^{nd}$        | 126 |
| Spencer Needham     | $1^{st}$        | 132 |
| Gage Molyneux       | $3^{rd}$        | 132 |
| Armando Nicacio     | $3^{rd}$        | 138 |
| Ricky Pierce        | 5 <sup>th</sup> | 145 |
| Elijah Cassidy      | $1^{st}$        | 152 |
| Benny Kovalenko     | $3^{rd}$        | 160 |
| Ryan Morrill        | $1^{st}$        | 182 |
| Alijah Torres       | $5^{th}$        | 195 |
| Averie Sikes        | $2^{nd}$        | 220 |
| Nestor Diaz-Salazar | 5 <sup>th</sup> | 285 |