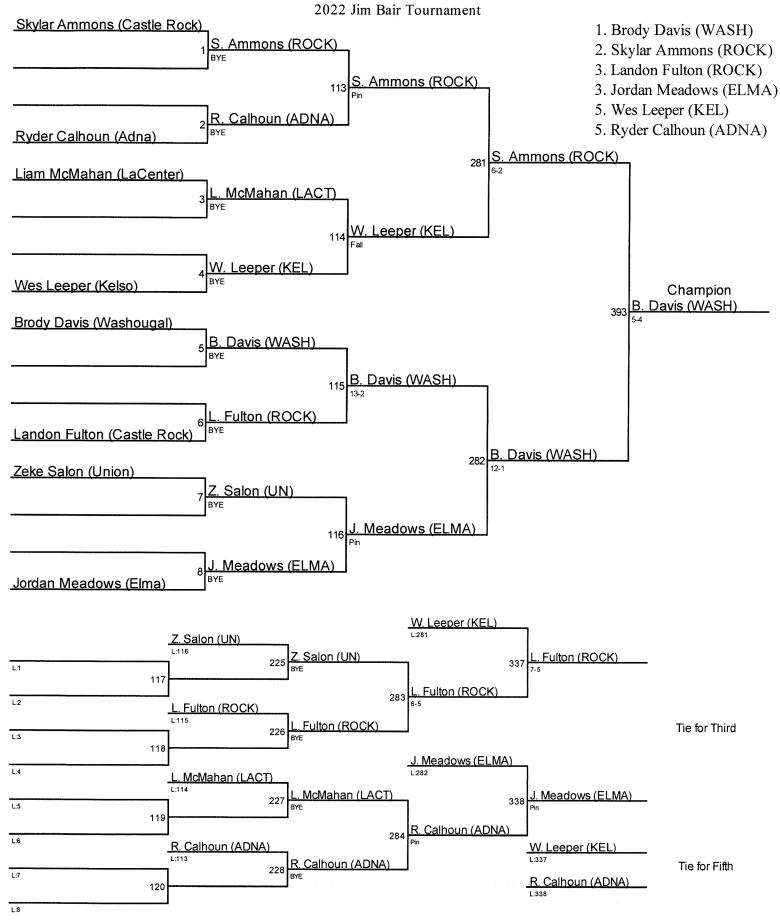

# **Placers**

| Noah Koyama         | $1^{st}$        | 120 |
|---------------------|-----------------|-----|
| Jordin Jimenez      | $1^{st}$        | 126 |
| Dylan Dalgord       | $2^{nd}$        | 126 |
| Spencer Needham     | $1^{st}$        | 132 |
| Gage Molyneux       | $3^{rd}$        | 132 |
| Armando Nicacio     | $3^{rd}$        | 138 |
| Ricky Pierce        | 5 <sup>th</sup> | 145 |
| Elijah Cassidy      | $1^{st}$        | 152 |
| Benny Kovalenko     | $3^{rd}$        | 160 |
| Ryan Morrill        | $1^{st}$        | 182 |
| Alijah Torres       | $5^{th}$        | 195 |
| Averie Sikes        | $2^{nd}$        | 220 |
| Nestor Diaz-Salazar | 5 <sup>th</sup> | 285 |