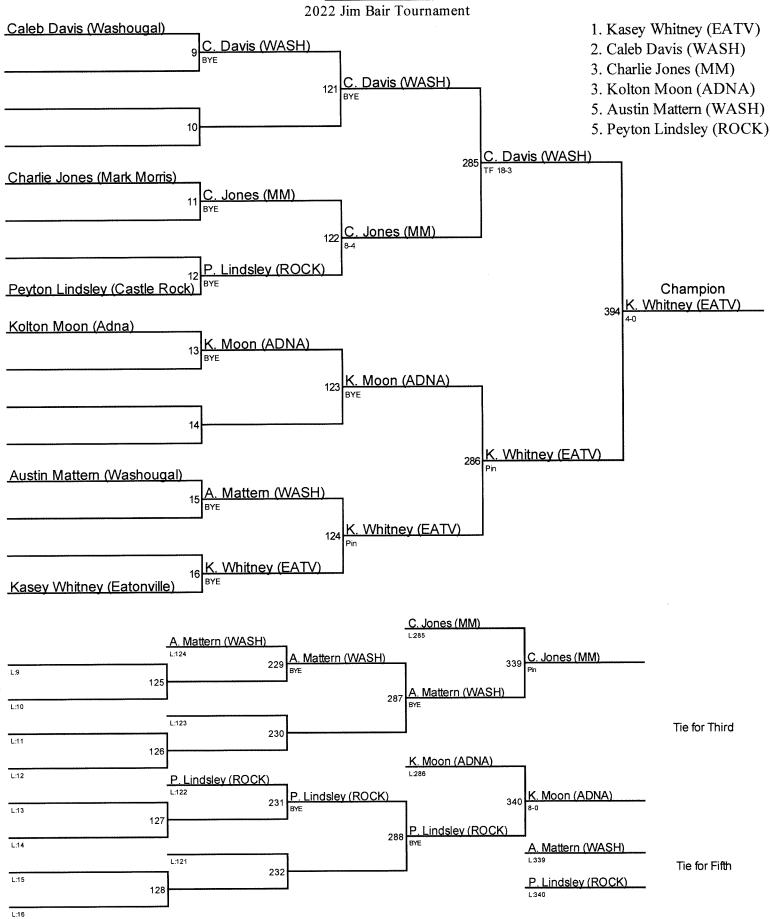

# **Placers**

| Noah Koyama         | $1^{st}$        | 120 |
|---------------------|-----------------|-----|
| Jordin Jimenez      | $1^{st}$        | 126 |
| Dylan Dalgord       | $2^{nd}$        | 126 |
| Spencer Needham     | $1^{st}$        | 132 |
| Gage Molyneux       | $3^{rd}$        | 132 |
| Armando Nicacio     | $3^{rd}$        | 138 |
| Ricky Pierce        | 5 <sup>th</sup> | 145 |
| Elijah Cassidy      | $1^{st}$        | 152 |
| Benny Kovalenko     | $3^{rd}$        | 160 |
| Ryan Morrill        | $1^{st}$        | 182 |
| Alijah Torres       | $5^{th}$        | 195 |
| Averie Sikes        | $2^{nd}$        | 220 |
| Nestor Diaz-Salazar | 5 <sup>th</sup> | 285 |