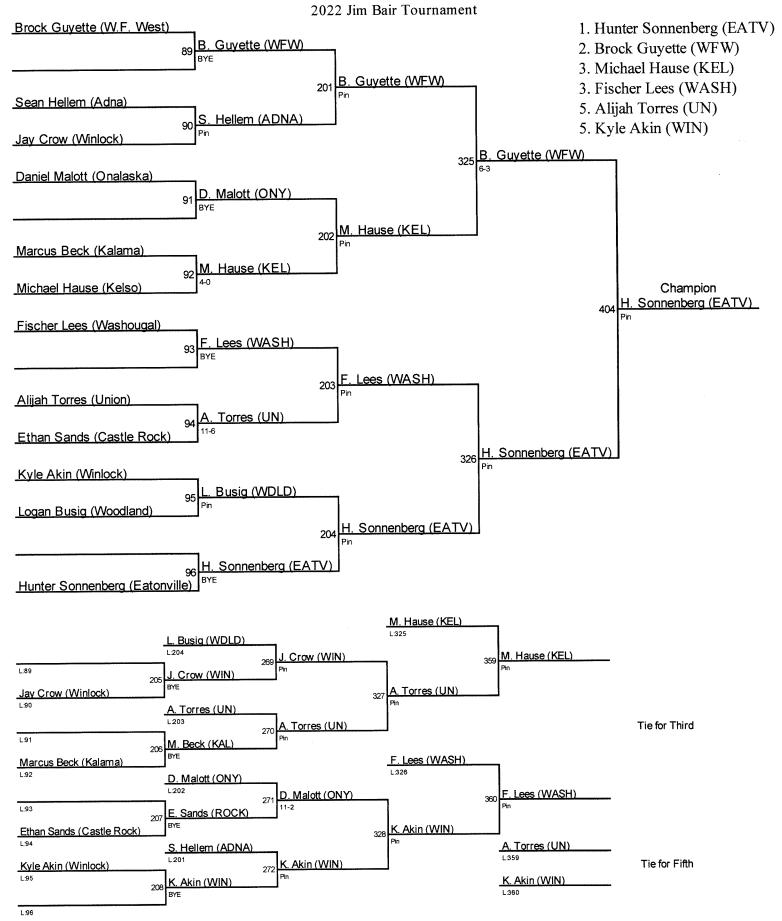

# **Placers**

| Noah Koyama         | $1^{st}$        | 120 |
|---------------------|-----------------|-----|
| Jordin Jimenez      | $1^{st}$        | 126 |
| Dylan Dalgord       | $2^{nd}$        | 126 |
| Spencer Needham     | $1^{st}$        | 132 |
| Gage Molyneux       | $3^{rd}$        | 132 |
| Armando Nicacio     | $3^{rd}$        | 138 |
| Ricky Pierce        | 5 <sup>th</sup> | 145 |
| Elijah Cassidy      | $1^{st}$        | 152 |
| Benny Kovalenko     | $3^{rd}$        | 160 |
| Ryan Morrill        | $1^{st}$        | 182 |
| Alijah Torres       | $5^{th}$        | 195 |
| Averie Sikes        | $2^{nd}$        | 220 |
| Nestor Diaz-Salazar | 5 <sup>th</sup> | 285 |