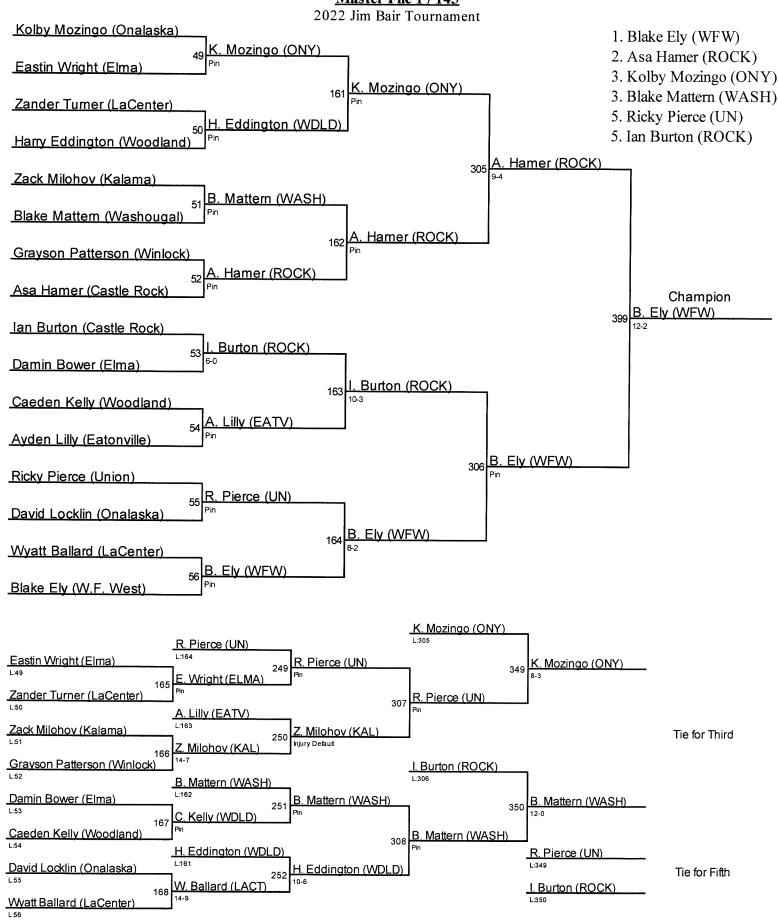

# **Placers**

| Noah Koyama         | $1^{st}$        | 120 |
|---------------------|-----------------|-----|
| Jordin Jimenez      | $1^{st}$        | 126 |
| Dylan Dalgord       | $2^{nd}$        | 126 |
| Spencer Needham     | $1^{st}$        | 132 |
| Gage Molyneux       | $3^{rd}$        | 132 |
| Armando Nicacio     | $3^{rd}$        | 138 |
| Ricky Pierce        | 5 <sup>th</sup> | 145 |
| Elijah Cassidy      | $1^{st}$        | 152 |
| Benny Kovalenko     | $3^{rd}$        | 160 |
| Ryan Morrill        | $1^{st}$        | 182 |
| Alijah Torres       | $5^{th}$        | 195 |
| Averie Sikes        | $2^{nd}$        | 220 |
| Nestor Diaz-Salazar | 5 <sup>th</sup> | 285 |