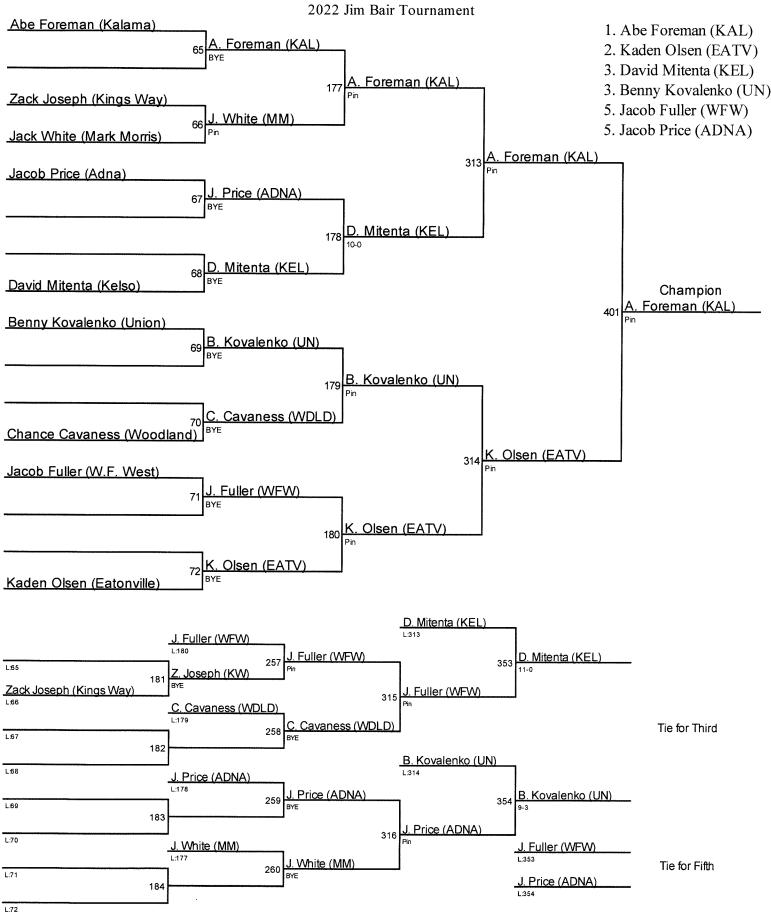

# **Placers**

| Noah Koyama         | $1^{st}$        | 120 |
|---------------------|-----------------|-----|
| Jordin Jimenez      | $1^{st}$        | 126 |
| Dylan Dalgord       | $2^{nd}$        | 126 |
| Spencer Needham     | $1^{st}$        | 132 |
| Gage Molyneux       | $3^{rd}$        | 132 |
| Armando Nicacio     | $3^{rd}$        | 138 |
| Ricky Pierce        | 5 <sup>th</sup> | 145 |
| Elijah Cassidy      | $1^{st}$        | 152 |
| Benny Kovalenko     | $3^{rd}$        | 160 |
| Ryan Morrill        | $1^{st}$        | 182 |
| Alijah Torres       | $5^{th}$        | 195 |
| Averie Sikes        | $2^{nd}$        | 220 |
| Nestor Diaz-Salazar | 5 <sup>th</sup> | 285 |